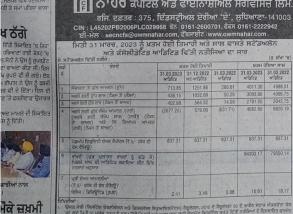

# **Nahar** SPINNING MILLS LIMITED

Regd. Office: 373, Industrial Area 'A', Ludhiana-141003 CIN : L17115PB1980PLC004341, Ph. 0161-2600701, Fax: 0161-2222942 E-mail: secnsm@owmnahar.com, Website: www.owmnahar.com

### **EXTRACT OF STANDALONE AUDITED FINANCIAL RESULTS FOR THE** QUARTER AND YEAR ENDED 31ST MARCH, 2023

|     | (₹ in Lakhs)                                                                   |                       |                          |                       |                       |                       |  |  |
|-----|--------------------------------------------------------------------------------|-----------------------|--------------------------|-----------------------|-----------------------|-----------------------|--|--|
| Sr. | Particulars                                                                    |                       | Quarter Endeo            | 1                     | Year Ended            |                       |  |  |
| No. |                                                                                | 31.03.2023<br>Audited | 31.12.2022<br>Un-audited | 31.03.2022<br>Audited | 31.03.2023<br>Audited | 31.03.2022<br>Audited |  |  |
| 1   | Total Income from Operations                                                   | 73302.69              | 56158.94                 | 99937.21              | 284122.64             | 360837.34             |  |  |
| 2   | Net Profit for the period (before Tax)                                         | 1469.29               | -1436.60                 | 14568.78              | 15034.25              | 67473.06              |  |  |
| 3   | Net Profit for the period (after Tax)                                          | 979.29                | -1101.60                 | 10723.49              | 11079.25              | 50218.77              |  |  |
| 4   | Total Comprehensive Income for the period                                      | -1818.15              | -4062.06                 | 23976.94              | -4494.12              | 71255.39              |  |  |
|     | (Comprising Profit for the period (after tax)                                  |                       |                          |                       |                       |                       |  |  |
|     | and other Comprehensive Income (after tax)                                     |                       |                          |                       |                       |                       |  |  |
| 5   | Equity Share Capital                                                           | 1803.27               | 1803.27                  | 1803.27               | 1803.27               | 1803.27               |  |  |
|     | (face value of ₹ 5/- each)                                                     |                       |                          |                       |                       |                       |  |  |
| 6   | Reserves (excluding revaluation reserves)                                      | -                     | -                        | -                     | 153584.06             | 158251.11             |  |  |
|     | as shown in the Audited Balance Sheet of                                       |                       |                          |                       |                       |                       |  |  |
|     | previous year)                                                                 |                       |                          |                       |                       |                       |  |  |
| 7   | Earnings Per Share                                                             |                       |                          |                       |                       |                       |  |  |
|     | (face value of ₹ 5/- each)                                                     |                       |                          |                       |                       |                       |  |  |
|     | Basic/Diluted (₹)                                                              | 4.24                  | -3.05                    | 29.99                 | 32.24                 | 139.50                |  |  |
|     | <b>S:</b><br>le Company is operating in single segment i.e. Te<br>t annlicable | extile, hence Se      | gment Reporti            | ng under Ind As       | 108- (Operatir        | ng Segment) is        |  |  |

2. The Board has recommended dividend of Rs. 1.50/- (i.e. 30%) per equity share of Rs. 5/- each on Equity Share Capital of the Company for the financial year ended 31st March, 2023 subject to approval by Shareholders at the ensuring Annual General

Meetina 3. The above financial results have been reviewed by the Audit Committee and thereafter approved and taken on record by the Board of Directors at their meeting held on 30th May, 2023. The Statutory Auditors of the Company have issued an Auditor's

Report with un-modified opinion on the above Financial Results. The above is an extract of the detailed format of Standalone Financial Results for the quarter / year ended 31st March, 2023 filed with the Stock Exchanges under Regulation 33 of SEBI (Listing and Other Disclosure Reguirements) Regulations, 2015. The full format of Standalone Financial Results for the quarter / year ended 31st March, 2023 is available on the Stock Exchanges websites i.e. www.bseindia.com and www.nseindia.com and also on the company's website www.owmnahar.com.